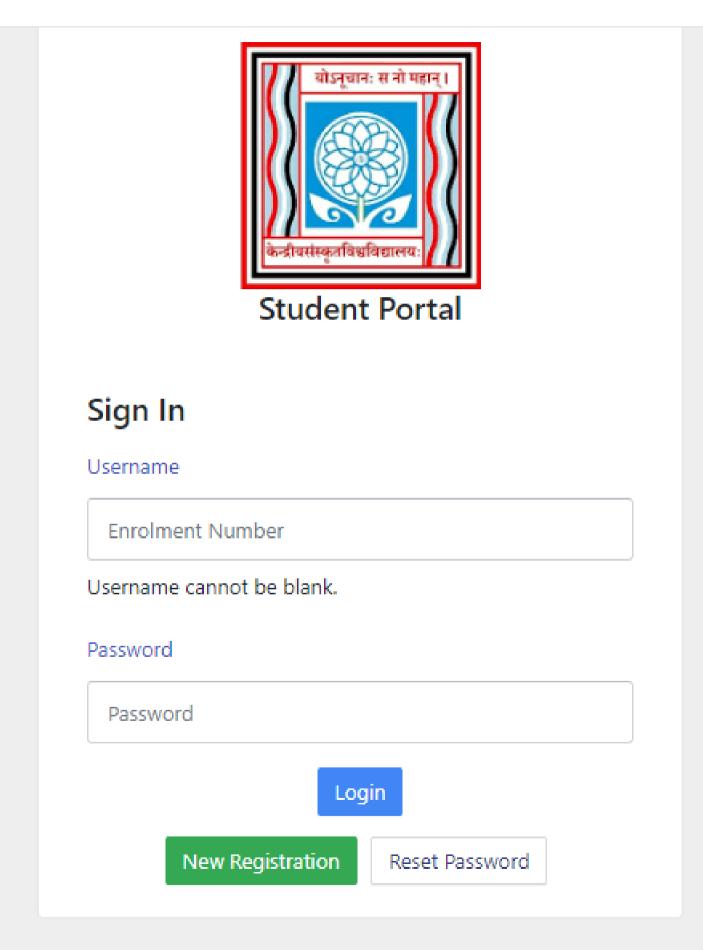

## LOGIN INTO SAMARTH PORTAL BY ENTERING DETAILS

Dashboard

Profile

BoSS: Shiksha Shastri(B.Ed.)

Fee

Course(s) Selection

Upload Section

Services

Profile Update Hindi Details

**&**Examination

№Training & Placement

Home / Dashboard

**Announcement:** 

• Create/Link Your Academic Bank of Credits (ABC) Account

BOSS: SHIKSHA SHASTRI(B.ED.)

CLICK HERE